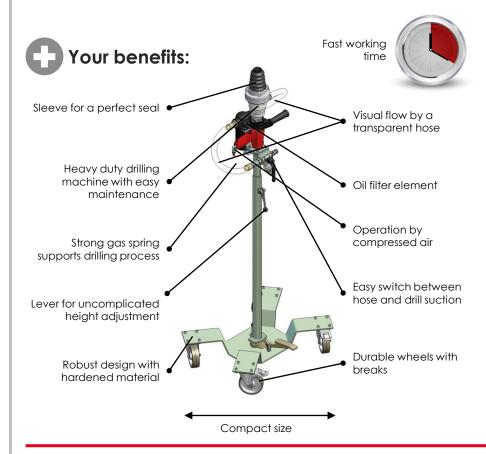

## **SEDA**GearboxDrillingMachine

\$-52100

- ✓ Air powered
- ✓ Easy handling
- ✓ Powerful suction
- ✓ Clear suction hose
- ✓ Industrial grade quality
- ✓ Extensively field tested

The SEDA GearboxDrillingMachine removes waste oil by drilling into the oil casings or pans. The height adjustment and drill speed are controlled by means of a gas spring and the foot pedal. Following the drilling process a specially designed rubber boot maintains the suction pressure to allow a virtually spill free drainage. The product is designed to drain waste oils without the need for the operator to attend the process after the initial setup.

The first pieces of suction hose is made transparent to allow visual control of the drainage process. A set of distance sleeves prevents accidentally drilling too deep in a gearbox and potentially damaging the drill bit on hardened gears. Proper use of distance sleeves is imperative for drill and drill bit longevity.

## Gear box drainage

The SEDA GearboxDrillingMachine is a flexible system that can be used in a variety of settings. The robust device can be mounted either on a mobile base with wheels or on a swing arm with integrated suction hoses. Spare parts are readily available and are easy to assemble. A special set of spare part is included.

## TECHNICAL DETAILS

Air supply: 8 bar
Air usage: 700 l/min
Special drillbit ø: 12,5 mm
Power: 0,7 kW
Drill speed: max. 600 rpm