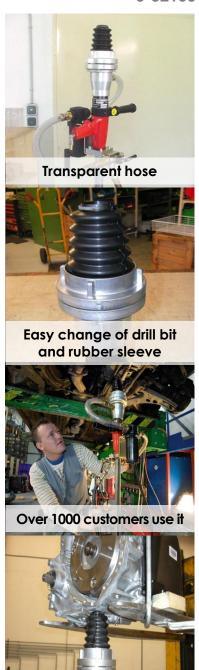

## **SEDA**GearboxDrillingMachine

\$-52100

- ✓ Air powered
- ✓ Easy handling
- ✓ Powerful suction
- ✓ Clear suction hose
- ✓ Industrial grade quality
- ✓ Extensively field tested

The SEDA GearboxDrillingMachine removes waste oil by drilling into the oil casings or pans. The height adjustment and drill speed are controlled by means of a gas spring and the foot pedal. Following the drilling process a specially designed rubber boot maintains the suction pressure to allow a virtually spill free drainage. The product is designed to drain waste oils without the need for the operator to attend the process after the initial setup.

The first pieces of suction hose is made transparent to allow visual control of the drainage process. A set of distance sleeves prevents accidentally drilling too deep in a gearbox and potentially damaging the drill bit on hardened gears. Proper use of distance sleeves is imperative for drill and drill bit longevity.

## Gear box drainage

The SEDA GearboxDrillingMachine is a flexible system that can be used in a variety of settings. The robust device can be mounted either on a mobile base with wheels or on a swing arm with integrated suction hoses. Spare parts are readily available and are easy to assemble. A special set of spare part is included.