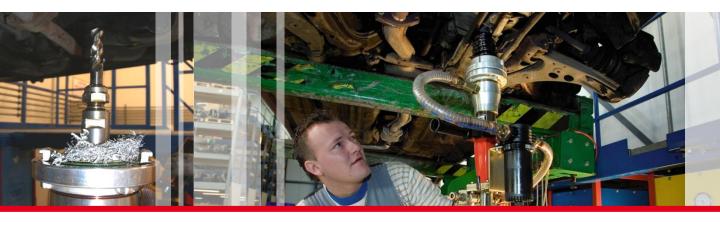

## **SEDA**GearboxDrillingMachine

\$-52100

- ✓ Air powered
- ✓ Easy handling
- ✓ Powerful suction
- ✓ Clear suction hose
- ✓ Industrial grade quality
- ✓ Extensively field tested

The SEDA GearboxDrillingMachine removes waste oil by drilling into the oil casings or pans. The height adjustment and drill speed are controlled by means of a gas spring and the foot pedal. Following the drilling process a specially designed rubber boot maintains the suction pressure to allow a virtually spill free drainage. The product is designed to drain waste oils without the need for the operator to attend the process after the initial setup.

The Gearbox drill allows an easy and efficient drainage of engines, transmissions and rear differentials without or with compromised drainage plugs. An optional funnel serves as an additional time saving convenience to drain waste oils.

The first pieces of suction hose is made transparent to allow visual control of the drainage process. A set of distance sleeves prevents accidentally drilling too deep in a gearbox and potentially damaging the drill bit on hardened gears. Proper use of distance sleeves is imperative for drill and drill bit longevity.